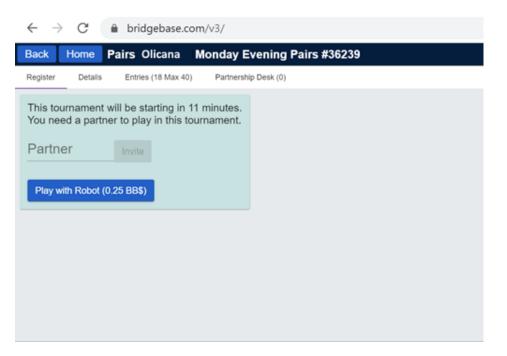

Click this event and it will take you to the registration screen. Don't worry if the screen shows different numbers, as long as it says Olicana, it's the right tournament.

Type the BBO username of your partner in the box and click on "invite"

You can register any time from 2 hours before and it is strongly advised that you register early the first time to allow time to fix any issues that may arise when you register. Once registered, you can log off but just be back on line 5 minutes before the start time.